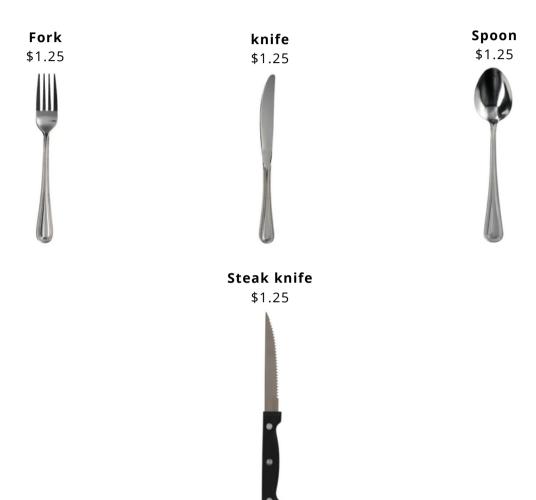

## SIMPLY SOUTHERN CATERING COMPANY

# Dinnerware Pricing Catalog

Info@EatSimplySouthern.com

901.440.0089

#### DINNERWARE RENTAL

It is recommended that an additional 20% is added to your guest count when renting dinnerware.

#### **Plates**

11x11in White Rounded Square Plate \$1.50



10.5in Round Clear Glass Plate \$1.50



7.5in White Round Plate \$1.50



7.5in Round Clear Glass Plate \$1.50





#### **Drinkware**

**Goblet** 16oz | \$1.25



**Champagne Flute** 



Multipurpose Wine Glass 14oz | \$1.25



Highball Glass

16oz | \$1.50



Coffee Mug

12oz | 54¢





### Cutlery





**Tables** 

**6ft Banquet Table** \$11.00 each



#### Bar

**4ft Bar Rentals** \$75.00



Ice Table Rental \$50.00